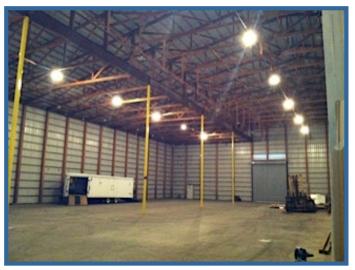

#### DESCRIPTION

Multi-use building suitable for warehouse storage, shipping transfers, contractors and light manufacturing or assembly

26' ceiling height with 14x16 OH door

2 tractor-trailer dock doors available

UTILITIES 600 AMP, 3-Phase

For more information on this property contact Brian Swartz (217)-840-2602 <u>bswartz@harVestco.com</u>

harVestco, LLC 2813 North Rising Rd, Ste 100 Champaign, IL 61822 Phone: 217-355-2085 Email: <u>inquire@harVestco.com</u> <u>www.harVestco.com</u>