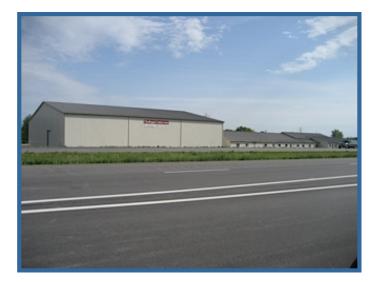

## WAREHOUSE FACILITY

FOR LEASE \$2.75/SF/GROSS

SIZE

11,000 Total SF

#### LOCATION

Conveniently located to the Market Street exit off of I72 in Monticello, IL. Nearby businesses include the Red Wheel Restaurant, Mobile Super Pantry, Best Western Gateway Inn, and Monticello Railway Museum.